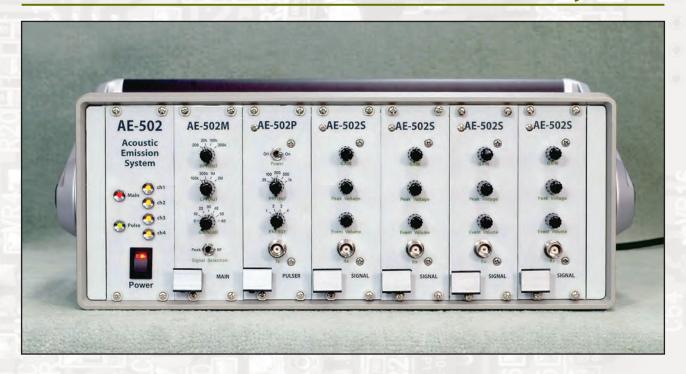

## MKAE-5024 Acoustic Emission System

MKAE-5024 is well designed acoustic emission system that represents superb craftsmanship of MKCNDT.

MKAE-5024 has 4-channel receiving units for acoustic emission testing and one pulser unit for calibration and pitch / catch testing purpose. Each receiving unit has its own controls for the best performance. Receiving channels could be easily added as customers' need.