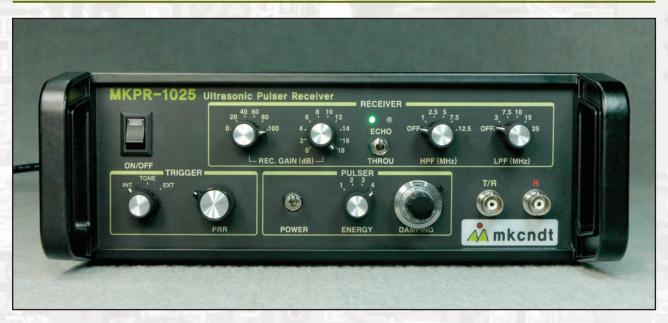

## MKPR-1025 Pulser/Receiver System

MKPR-1025 is a superb ultrasound pulser/receiver system that covers wide voltage range and generates clean RF waveform. MKPR-1025 can be used as a stand alone pulser/receiver system while it can be also used for analytical purpose or factory automation application with its optional DSP unit.

## **Features**

- Generates superb waveform over the wide range of frequency.
- Wide range of gain control.
- Optional DSP unit transfers waveforms to computer.
- Collected waveforms are analyzed through the provided software.
- Sturdy aluminum housing.