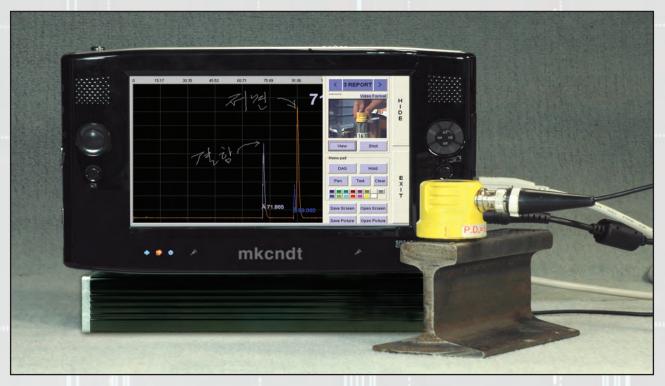

## Ultrawave-2020 Integrated Flaw-Detection System

Ultrawave-2020 is an innovative ultrasonic flaw detector that is designed for system integration engineers while it can be also used for traditional field test.

## **Features**

- All hardware functions are controlled by Labview driver.
- Collected ultrasound waveforms are transferred to LabView driver.
- High energy pulser that generates sharp ultrasonic signal and high gain low noise receiver.
- Provided software analyzes and stores incoming data to the computer.
- With provided application, the hardware is controlled by touch screen.
- Customized application program is made as customers need.
- Portable and compact housing.